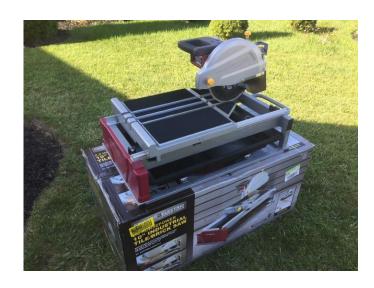

Price: 190.00 \$

WET SAW - Tile and Brick Cutter

Chicago Electric Industrial Wet Saw - for cutting Tile or Brick. 2.5 HP. 10 inch Diamond Edge saw blade included (normally sold separately). THIS UNIT IS LIKE NEW AND IS ONLY 3 WEEKS OLD (I have the receipt). 24 inch cutting capacity. Cuts bricks or tile up to 3.5 inches thick. Head pivots to allow 22.5 degree and 45 degree bevel cuts. Pump, water tub and miter gauge included. Product weight is 70 pounds. Comes with original box, all packing materials, assembly tools, manual and pump hose. It is all assembled and ready to operate. Cuts straight and diagonal. Pump is also like new...and was used to pump only clean water to the saw.